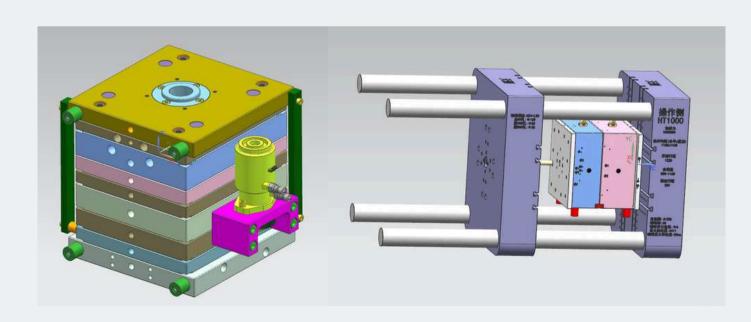

# Our Equipment List

| Equipment Name            | Country Of Original | Qty    |
|---------------------------|---------------------|--------|
| Wire cutting machine      | China               | 1      |
| Double head EDM           | China               | 3      |
| CNC milling machine       | China               | 5      |
| CMM                       | China               | 1      |
| high speed CNC machine    | China               | 3      |
| Precision carving machine | China               | 6      |
| Injection machine 120T    | HWAMDA              | 1      |
| Injection machine 200T    | Yizumi              | 1      |
| Injection machine 400T    | Yizumi              | Yizumi |