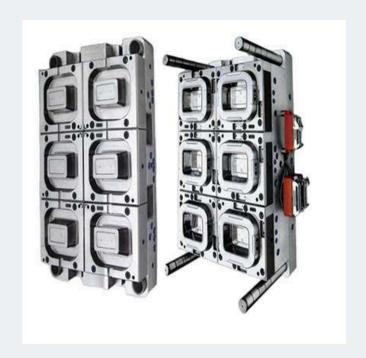

ural parts
- Provide optimization proposals for various types of molding defects and deformation issues on structural parts.
- Provide after-sales service for design changes
- Standard: Familiar with HASCO and DME standards, etc.
- Software: Pro-E, UG, CATIA, etc.
- Mold flow: Mold flow available at DFM stage

## **Demoulding angle analysis** Here orange area 1.5° is too Green area demoulding angle small, suggest make is 0.5 degree is ok。 demoulding angle5°, it is good for demoulding



### Project Design Process







DFM

Mold Flow (cooling / warpage / deformation)





3D 2E



#### **Quality Control**



• Detailed and clear quality control workflow and work instruction Strict followup standard and QC check of each process to control Equipment: 1 sets of CMM



#### **Bucket Mould**

















#### **Crate Mould**



Crate Mould



Foldable Crate Mould



# Packing Mould



Cap Mould



PET Preform Mould



#### **CAP Mould**



Cosmetics
Container Mold



28mm Water Cap Mold



5 Gallon Cap Mold



Oil Cap Mold



Pull Ring Oil Cap Mold



Sprayer Cap Mold



Test Tube Lid Mold



Flip Top Cap Mold



Flip Top Cap Mold



Dosing Cap Mold



#### **Dustbin Mould**













#### **Pallet Mould**







# THANKS

Welcome to Visit our Factory.

yucomold.com

Whatsapp& Wechat +8613586040750

sales@yucomold.com