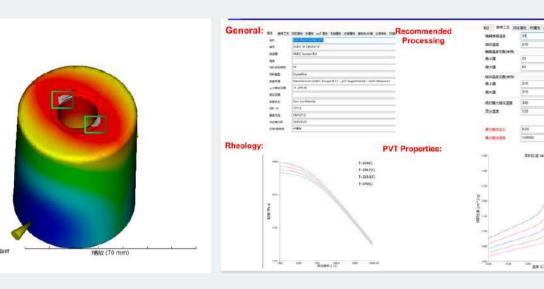

## **Demoulding angle analysis** Here orange area 1.5° is too Green area demoulding angle small, suggest make is 0.5 degree is ok。 demoulding angle5°, it is good for demoulding