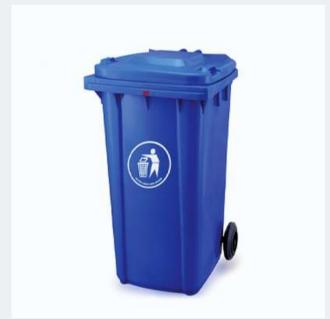

ngle small, suggest make is 0.5 degree is ok。 demoulding angle5°, it is good for demoulding



### Project Design Process







DFM

Mold Flow (cooling / warpage / deformation)





3D 2E



#### **Quality Control**



• Detailed and clear quality control workflow and work instruction Strict followup standard and QC check of each process to control Equipment: 1 sets of CMM



#### **Bucket Mould**

















#### **Crate Mould**



Crate Mould



Foldable Crate Mould



# Packing Mould



Cap Mould



PET Preform Mould



#### **CAP Mould**



Cosmetics
Container Mold



28mm Water Cap Mold



5 Gallon Cap Mold



Oil Cap Mold



Pull Ring Oil Cap Mold



Sprayer Cap Mold



Test Tube Lid Mold



Flip Top Cap Mold



Flip Top Cap Mold



Dosing Cap Mold



#### **Dustbin Mould**













#### **Pallet Mould**







# THANKS

Welcome to Visit our Factory.

yucomold.com

Whatsapp& Wechat +8613586040750

sales@yucomold.com