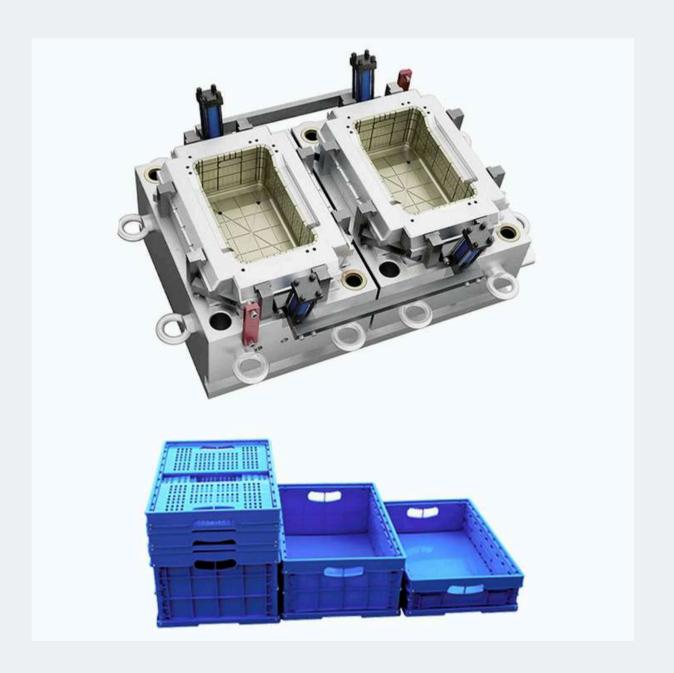

us types of molding defects and deformation issues on structural parts.
- Provide after-sales service for design changes
- Standard: Familiar with HASCO and DME standards, etc.
- Software: Pro-E, UG, CATIA, etc.
- Mold flow: Mold flow available at DFM stage

## **Demoulding angle analysis** Here orange area 1.5° is too Green area demoulding angle small, suggest make is 0.5 degree is ok。 demoulding angle5°, it is good for demoulding



### Project Design Process







DFM

Mold Flow (cooling / warpage / deformation)





3D 2E



#### **Quality Control**



• Detailed and clear quality control workflow and work instruction Strict followup standard and QC check of each process to control Equipment: 1 sets of CMM



#### **Bucket Mould**

















#### **Crate Mould**



Crate Mould



Foldable Crate Mould



# Packing Mould



Cap Mould



PET Preform Mould



#### **CAP Mould**



Cosmetics
Container Mold



28mm Water Cap Mold



5 Gallon Cap Mold



Oil Cap Mold



Pull Ring Oil Cap Mold



Sprayer Cap Mold



Test Tube Lid Mold



Flip Top Cap Mold



Flip Top Cap Mold



Dosing Cap Mold



#### **Dustbin Mould**













#### **Pallet Mould**







# THANKS

Welcome to Visit our Factory.

yucomold.com

Whatsapp& Wechat +8613586040750

sales@yucomold.com