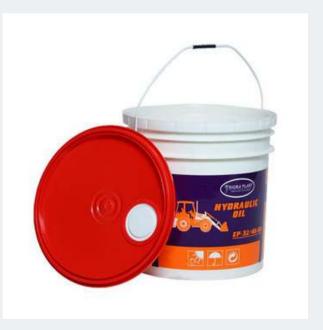

Provide optimization proposals for various types of molding defects and deformation issues on structural parts.
- Provide after-sales service for design changes
- Standard: Familiar with HASCO and DME standards, etc.
- Software: Pro-E, UG, CATIA, etc.
- Mold flow: Mold flow available at DFM stage

## **Demoulding angle analysis** Here orange area 1.5° is too Green area demoulding angle small, suggest make is 0.5 degree is ok。 demoulding angle5°, it is good for demoulding



### Project Design Process







DFM

Mold Flow (cooling / warpage / deformation)





3D 2E



#### **Quality Control**



• Detailed and clear quality control workflow and work instruction Strict followup standard and QC check of each process to control Equipment: 1 sets of CMM



#### **Bucket Mould**

















#### **Crate Mould**



Crate Mould



Foldable Crate Mould



# Packing Mould



Cap Mould



PET Preform Mould



#### **CAP Mould**



Cosmetics
Container Mold



28mm Water Cap Mold



5 Gallon Cap Mold



Oil Cap Mold



Pull Ring Oil Cap Mold



Sprayer Cap Mold



Test Tube Lid Mold



Flip Top Cap Mold



Flip Top Cap Mold



Dosing Cap Mold



#### **Dustbin Mould**













#### **Pallet Mould**







# THANKS

Welcome to Visit our Factory.

yucomold.com

Whatsapp& Wechat +8613586040750

sales@yucomold.com