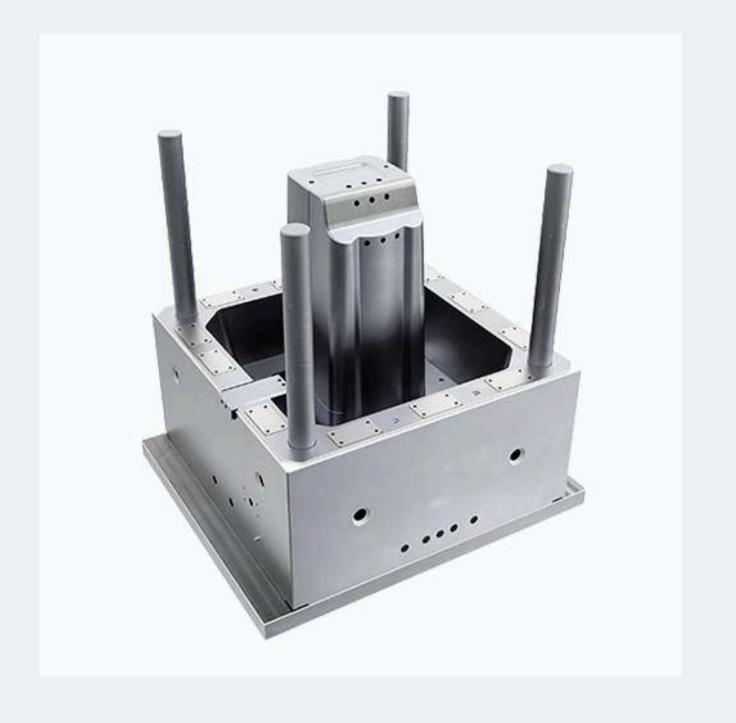

angle small, suggest make is 0.5 degree is ok。 demoulding angle5°, it is good for demoulding



### Project Design Process







DFM

Mold Flow (cooling / warpage / deformation)





3D 2E



#### **Quality Control**



• Detailed and clear quality control workflow and work instruction Strict followup standard and QC check of each process to control Equipment: 1 sets of CMM



#### **Bucket Mould**

















#### **Crate Mould**



Crate Mould



Foldable Crate Mould



# Packing Mould



Cap Mould



PET Preform Mould



#### **CAP Mould**



Cosmetics
Container Mold



28mm Water Cap Mold



5 Gallon Cap Mold



Oil Cap Mold



Pull Ring Oil Cap Mold



Sprayer Cap Mold



Test Tube Lid Mold



Flip Top Cap Mold



Flip Top Cap Mold



Dosing Cap Mold



#### **Dustbin Mould**













#### **Pallet Mould**







# THANKS

Welcome to Visit our Factory.

yucomold.com

Whatsapp& Wechat +8613586040750

sales@yucomold.com