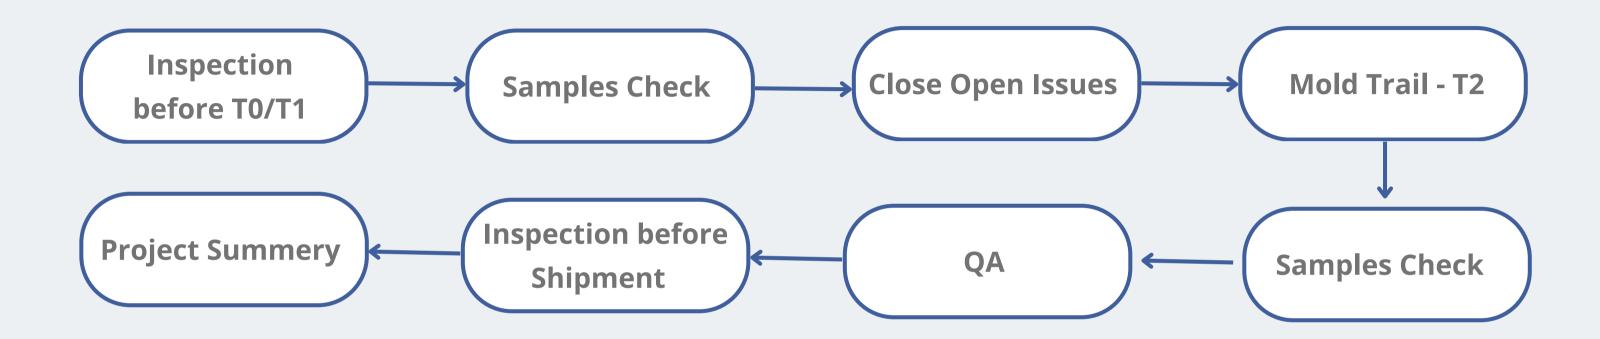

signers:5 (3 for 3D, 1 for 2D, 1 for mold flow)
- Professional at all kinds of mold structures analysis
- Provide gate technical proposal for interior & exterior parts as well as structural parts
- Provide optimization proposals for various types of molding defects and deformation issues on structural parts.
- Provide after-sales service for design changes
- Standard: Familiar with HASCO and DME standards, etc.
- Software: Pro-E, UG, CATIA, etc.
- Mold flow: Mold flow available at DFM stage

## **Demoulding angle analysis** Here orange area 1.5° is too Green area demoulding angle small, suggest make is 0.5 degree is ok。 demoulding angle5°, it is good for demoulding



### Project Design Process







DFM

Mold Flow (cooling / warpage / deformation)





3D 2E



#### **Quality Control**



• Detailed and clear quality control workflow and work instruction Strict followup standard and QC check of each process to control Equipment: 1 sets of CMM



#### **Bucket Mould**

















#### **Crate Mould**



Crate Mould



Foldable Crate Mould



# Packing Mould



Cap Mould



PET Preform Mould



#### **CAP Mould**



Cosmetics
Container Mold



28mm Water Cap Mold



5 Gallon Cap Mold



Oil Cap Mold



Pull Ring Oil Cap Mold



Sprayer Cap Mold



Test Tube Lid Mold



Flip Top Cap Mold



Flip Top Cap Mold



Dosing Cap Mold



#### **Dustbin Mould**













#### **Pallet Mould**







# THANKS

Welcome to Visit our Factory.

yucomold.com

Whatsapp& Wechat +8613586040750

sales@yucomold.com