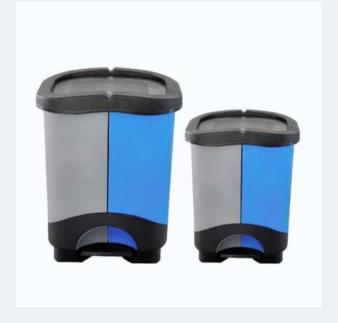

mall, suggest make is 0.5 degree is ok。 demoulding angle5°, it is good for demoulding



### Project Design Process







DFM

Mold Flow (cooling / warpage / deformation)





3D 2E



#### **Quality Control**



• Detailed and clear quality control workflow and work instruction Strict followup standard and QC check of each process to control Equipment: 1 sets of CMM



#### **Bucket Mould**

















#### **Crate Mould**



Crate Mould



Foldable Crate Mould



# Packing Mould



Cap Mould



PET Preform Mould



#### **CAP Mould**



Cosmetics
Container Mold



28mm Water Cap Mold



5 Gallon Cap Mold



Oil Cap Mold



Pull Ring Oil Cap Mold



Sprayer Cap Mold



Test Tube Lid Mold



Flip Top Cap Mold



Flip Top Cap Mold



Dosing Cap Mold



#### **Dustbin Mould**













#### **Pallet Mould**







# THANKS

Welcome to Visit our Factory.

yucomold.com

Whatsapp& Wechat +8613586040750

sales@yucomold.com