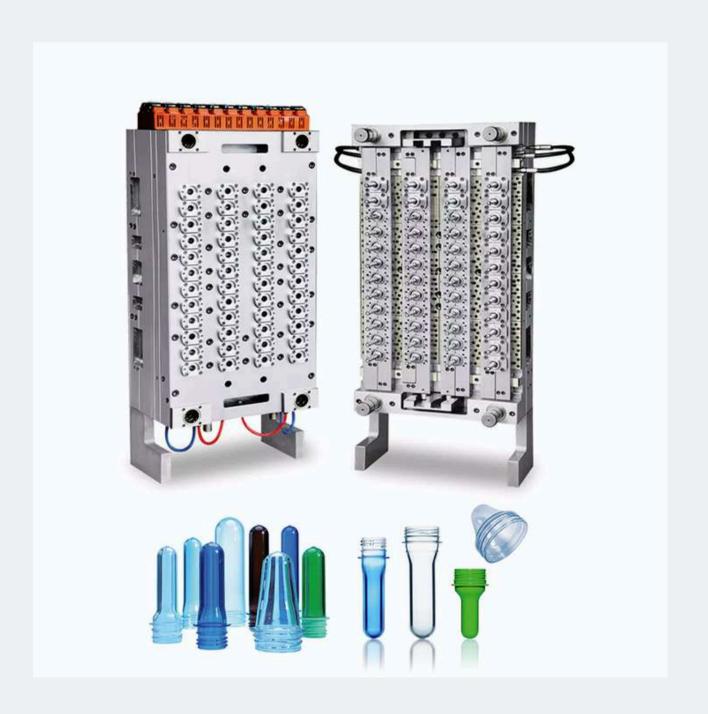

# Packing Mould

Cap Mould

PET Preform Mould

#### **CAP Mould**

Cosmetics
Container Mold

28mm Water Cap Mold

5 Gallon Cap Mold

Oil Cap Mold

Pull Ring Oil Cap Mold

Sprayer Cap Mold

Test Tube Lid Mold