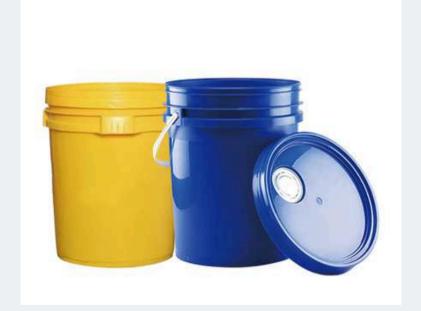

- Provide optimization proposals for various types of molding defects and deformation issues on structural parts.
- Provide after-sales service for design changes
- Standard: Familiar with HASCO and DME standards, etc.
- Software: Pro-E, UG, CATIA, etc.
- Mold flow: Mold flow available at DFM stage

## **Demoulding angle analysis** Here orange area 1.5° is too Green area demoulding angle small, suggest make is 0.5 degree is ok。 demoulding angle5°, it is good for demoulding



### Project Design Process







DFM

Mold Flow (cooling / warpage / deformation)





3D 2E



#### **Quality Control**



• Detailed and clear quality control workflow and work instruction Strict followup standard and QC check of each process to control Equipment: 1 sets of CMM



#### **Bucket Mould**

















#### **Crate Mould**



Crate Mould



Foldable Crate Mould



# Packing Mould



Cap Mould



PET Preform Mould



#### **CAP Mould**



Cosmetics
Container Mold



28mm Water Cap Mold



5 Gallon Cap Mold



Oil Cap Mold



Pull Ring Oil Cap Mold



Sprayer Cap Mold



Test Tube Lid Mold



Flip Top Cap Mold



Flip Top Cap Mold



Dosing Cap Mold



#### **Dustbin Mould**













#### **Pallet Mould**







# THANKS

Welcome to Visit our Factory.

yucomold.com

Whatsapp& Wechat +8613586040750

sales@yucomold.com