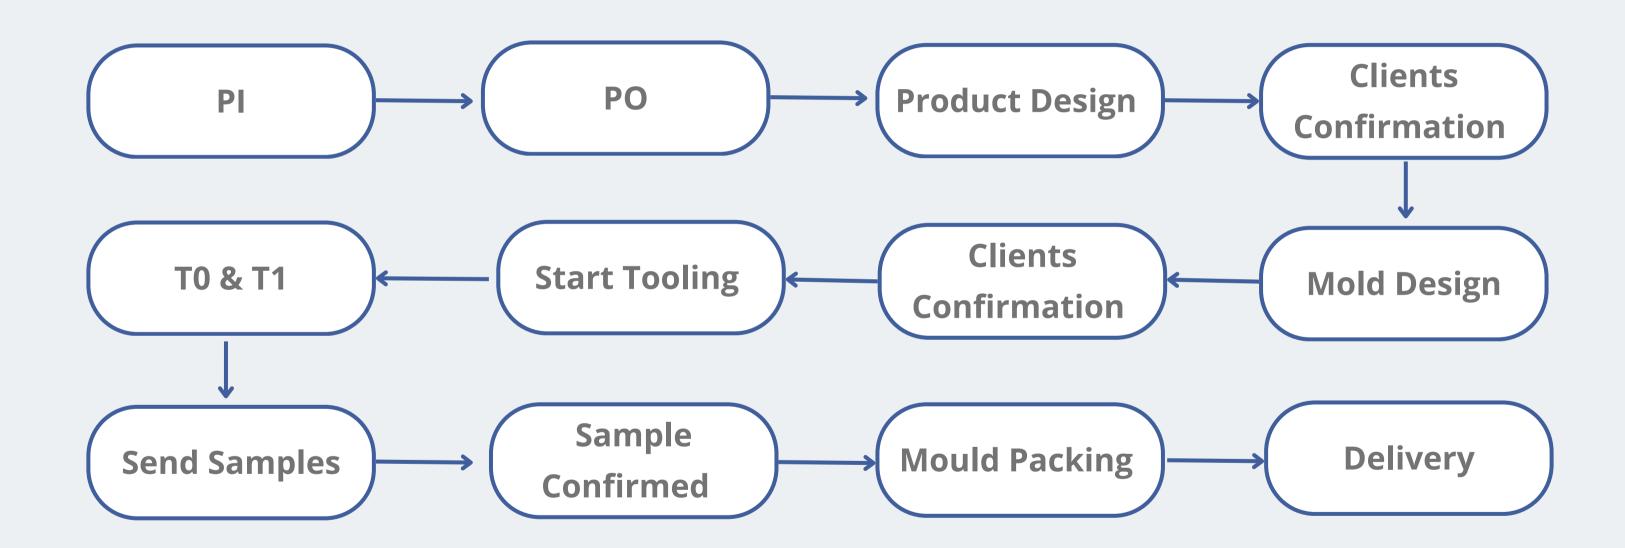

hina               | 1      |
| high speed CNC machine    | China               | 3      |
| Precision carving machine | China               | 6      |
| Injection machine 120T    | HWAMDA              | 1      |
| Injection machine 200T    | Yizumi              | 1      |
| Injection machine 400T    | Yizumi              | Yizumi |



### **Project Management Capability**

- Project Mangers: 4 (English available)
- Project managers are with extensive experiences in mold design / making and project management
- Project management teams are fluent in English
- Project managers lead face to face or conference review meetings with customers
- Project management teams provide continuous support to customers until after sales



Project Management Framework



#### Project Development Process





# Our Design Capability

- Designers:5 (3 for 3D, 1 for 2D, 1 for mold flow)
- Professional at all kinds of mold structures analysis
- Provide gate technical proposal for interior & exterior parts as well as structural parts
- Provide optimization proposals for various types of molding defects and deformation issues on structural parts.
- Provide after-sales service for design changes
- Standard: Familiar with HASCO and DME standards, etc.
- Software: Pro-E, UG, CATIA, etc.
- Mold flow: Mold flow available at DFM stage

## **Demoulding angle analysis** Here orange area 1.5° is too Green area demoulding angle small, suggest make is 0.5 degree is ok。 demoulding angle5°, it is good for demoulding



### Project Design Process







DFM

Mold Flow (cooling / warpage / deformation)





3D